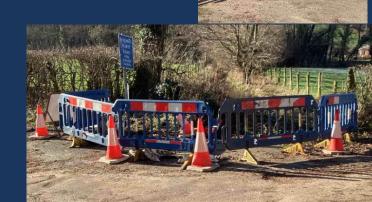

## C1258, Huntsman Bridge – Road closure for flooding removed by LS

<u>C1275, Pontshill –</u> TM around sinkhole made safe

| Ward         | Location             | Job Type                 | Qty Completed |
|--------------|----------------------|--------------------------|---------------|
| Kerne Bridge | Various locations    | Road Closure Tasks       | 9             |
| Kerne Bridge | A40                  | Fly Tipping collection   | 1             |
| Kerne Bridge | A4137                | Fly Tipping collection   | 1             |
| Kerne Bridge | Various              | Gully Cleaning           | 5             |
| Kerne Bridge | B4229 (Kerne bridge) | Bollard installation     | 18            |
| Kerne Bridge | A4137                | Emergency Pothole repair | 1             |
| Ross West    | Various locations    | Road Closure tasks       | 4             |
| Ross West    | Wilton Road          | Gully Cleaning           | 7             |
| Ross West    | Walford Road         | Emergency pothole repair | 1             |
| Ross West    | Cawdor Arch Road     | Sign removal             | 1             |
| Ross North   | Homs Avenue          | Fly Tipping collection   | 1             |
| Ross East    | Roman Way            | Pothole Repairs          | 2             |
| Ross East    | A40 Ryeford          | Signage Deployed         | 2             |
| Penyard      | C1277                | Signage deployed         | 3             |
| Penyard      | B4224 Lea bend       | Signage collection       | 1             |
| Penyard      | C1283                | Refresh TM set-up        | 1             |
| Penyard      | Various locations    | Pothole repairs          | 24            |