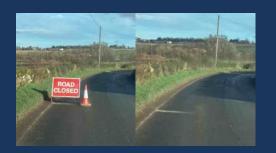

## C1258, Huntsman Bridge – Road closure for flooding removed by LS

<u>C1275, Pontshill –</u> TM around sinkhole made safe

| Ward         | Location             | Job Type                 | Qty Completed |
|--------------|----------------------|--------------------------|---------------|
| Kerne Bridge | Various locations    | Road Closure Tasks       | 9             |
| Kerne Bridge | A40                  | Fly Tipping collection   | 1             |
| Kerne Bridge | A4137                | Fly Tipping collection   | 1             |
| Kerne Bridge | Various              | Gully Cleaning           | 5             |
| Kerne Bridge | B4229 (Kerne bridge) | Bollard installation     | 18            |
| Kerne Bridge | A4137                | Emergency Pothole repair | 1             |
| Ross West    | Various locations    | Road Closure tasks       | 4             |
| Ross West    | Wilton Road          | Gully Cleaning           | 7             |
| Ross West    | Walford Road         | Emergency pothole repair | 1             |
| Ross West    | Cawdor Arch Road     | Sign removal             | 1             |
| Ross North   | Homs Avenue          | Fly Tipping collection   | 1             |
| Ross East    | Roman Way            | Pothole Repairs          | 2             |
| Ross East    | A40 Ryeford          | Signage Deployed         | 2             |
| Penyard      | C1277                | Signage deployed         | 3             |
| Penyard      | B4224 Lea bend       | Signage collection       | 1             |
| Penyard      | C1283                | Refresh TM set-up        | 1             |
| Penyard      | Various locations    | Pothole repairs          | 24            |